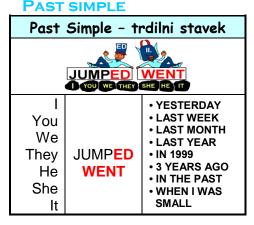

--------|--------------|------------------|--------|--|
| AM IS ARE                      |              | JUMPING<br>GOING |        |  |
|                                | BJ TRANSPORT |                  |        |  |
|                                | AM           | I                |        |  |
| WHO                            |              | He               |        |  |
| WHAT                           | IS           | She              |        |  |
| WHERE<br>WHEN                  |              | lt               | GOING? |  |
| WHY                            |              | We               |        |  |
| HOW                            | ARE          | You              |        |  |
|                                |              | They             |        |  |

# PRETEKLOST







#### **PAST CONTINUOUS**





| Past Cont. – vprašalni stavek |      |                      |       |  |
|-------------------------------|------|----------------------|-------|--|
| JUMPING<br>WAS WERE GOING     |      |                      |       |  |
| BJ TRANSPORT                  |      |                      |       |  |
| WHO<br>WHAT<br>WHERE<br>WHEN  | WAS  | I<br>He<br>She<br>It | GOING |  |
| WHY<br>HOW                    | WERE | We<br>You<br>They    |       |  |

# PRIHODNOST GOING TO FUTURE



| Going to Fut. – nikalni stavek |                |       |  |
|--------------------------------|----------------|-------|--|
| HE GOING JUMP                  |                |       |  |
|                                | 'M NOT         |       |  |
| He