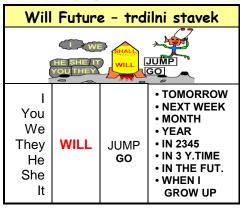

#### **WILL FUTURE**

| Will Future – nikalni stavek |              |      |
|------------------------------|--------------|------|
| HE SHE IT WILL NOT GO        |              |      |
| I                            |              | ,    |
| You                          |              |      |
| We                           |              |      |
| They                         | <b>WON'T</b> | JUMP |
| He                           |              | GO   |
| She                          |              |      |
| lt                           |              |      |