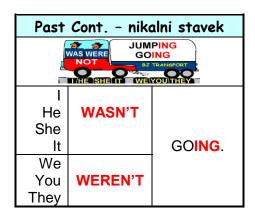

#### **PAST CONTINUOUS**

| Past Cont. – vprašalni stavek |      |                      |       |  |
|-------------------------------|------|----------------------|-------|--|
| JUMPING<br>WAS WERE GOING     |      |                      |       |  |
| BJ TRANSPORT                  |      |                      |       |  |
| WHO<br>WHAT<br>WHERE<br>WHEN  | WAS  | I<br>He<br>She<br>It | GOING |  |
| WHY<br>HOW                    | WERE | We<br>You<br>They    |       |  |