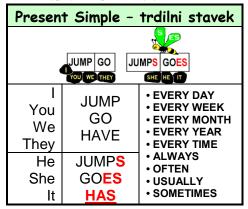

#### PRESENT SIMPLE

| Present Simple – nik. stavek |         |                       |  |
|------------------------------|---------|-----------------------|--|
| DON'T DOESN'T                |         |                       |  |
| YOU WE THEY SHE HE IT        |         |                       |  |
| You<br>We<br>They            | DON'T   | JUMP.<br>GO.<br>HAVE. |  |
| He<br>She<br>It              | DOESN'T | JUMP.<br>GO.<br>HAVE. |  |

| Present Simple – vpraš. stavek  |      |                        |                       |
|---------------------------------|------|------------------------|-----------------------|
| DO DOES  TOU, WE THEY SHE HE IT |      |                        |                       |
| WHO<br>WHAT<br>WHERE<br>WHEN    | DO   | I<br>You<br>We<br>They | JUMP?<br>GO?<br>HAVE? |
| WHY<br>HOW                      | DOES | He<br>She<br>It        | JUMP?<br>GO?<br>HAVE? |