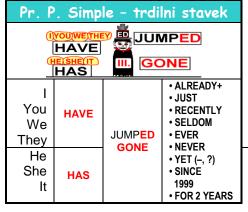

P?         |  |
| HOW                                        | ARE | You  |               |  |
|                                            |     | They |               |  |

#### **WILL FUTURE**



| Will Future – nikalni stavek |              |      |
|------------------------------|--------------|------|
| HE SHE IT WILL NOT GO        |              |      |
| I                            |              | ,    |
| You                          |              |      |
| We                           |              |      |
| They                         | <b>WON'T</b> | JUMP |
| He                           |              | GO   |
| She                          |              |      |
| lt                           |              |      |



### POVEZAVA MED PRETEKLOSTJO IN SEDANJOSTJO









#### **PRESENT PERFECT CONTINUOUS**