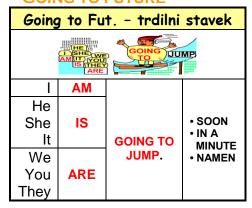

# PRIHODNOST GOING TO FUTURE

| Going to Fut. – nikalni stavek |                |       |  |
|--------------------------------|----------------|-------|--|
| HE GOING JUMP                  |                |       |  |
|                                | 'M NOT         |       |  |
| He                             |                |       |  |
| She                            | ISN'T GOING TO |       |  |
| lt                             |                |       |  |
| We                             |                | JUMP. |  |
| You                            | <b>AREN'T</b>  |       |  |
| They                           |                |       |  |

| Going to F. – vprašalni stavek             |     |      |               |  |
|--------------------------------------------|-----|------|---------------|--|
| GOING JUMP<br>IS HE SHEAD<br>ARE VEYOUTHEY |     |      |               |  |
|                                            | AM  | 1    |               |  |
| WHO                                        |     | He   |               |  |
| WHAT                                       | IS  | She  | GO <b>ING</b> |  |
| WHERE<br>WHEN                              |     | lt   | ТО            |  |
| WHY                                        |     | We   | JUMP?         |  |
| HOW                                        | ARE | You  |               |  |
|                                            |     | They |               |  |