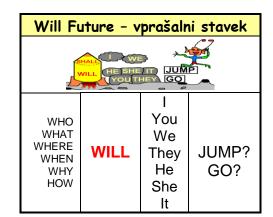

#### **WILL FUTURE**

| Will Future – nikalni stavek |              |      |
|------------------------------|--------------|------|
| HE SHE IT WILL NOT GO        |              |      |
| I                            |              | ,    |
| You                          |              |      |
| We                           |              |      |
| They                         | <b>WON'T</b> | JUMP |
| He                           |              | GO   |
| She                          |              |      |
| lt                           |              |      |