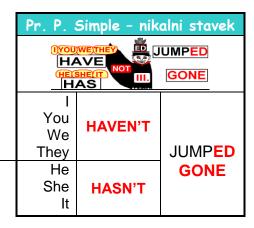

|  |
| HOW                                        | ARE | You  |               |  |
|                                            |     | They |               |  |

#### **WILL FUTURE**



| Will Future – nikalni stavek |              |      |
|------------------------------|--------------|------|
| HE SHE IT WILL NOT GO        |              |      |
| I                            |              | ,    |
| You                          |              |      |
| We                           |              |      |
| They                         | <b>WON'T</b> | JUMP |
| He                           |              | GO   |
| She                          |              |      |
| lt                           |              |      |



### POVEZAVA MED PRETEKLOSTJO IN SEDANJOSTJO









#### **PRESENT PERFECT CONTINUOUS**