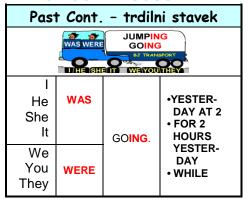

#### **PAST CONTINUOUS**

| Past Cont. – vprašalni stavek |      |                      |       |  |
|-------------------------------|------|----------------------|-------|--|
| JUMPING<br>WAS WERE GOING     |      |                      |       |  |
| BJ TRANSPORT                  |      |                      |       |  |
| WHO<br>WHAT<br>WHERE<br>WHEN  | WAS  | I<br>He<br>She<br>It | GOING |  |
| WHY<br>HOW                    | WERE | We<br>You<br>They    |       |  |