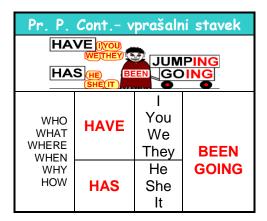

| ARE | You  |               |  |
|                                            |     | They |               |  |

#### **WILL FUTURE**



| Will Future – nikalni stavek |              |      |
|------------------------------|--------------|------|
| HE SHE IT WILL NOT GO        |              |      |
| I                            |              | ,    |
| You                          |              |      |
| We                           |              |      |
| They                         | <b>WON'T</b> | JUMP |
| He                           |              | GO   |
| She                          |              |      |
| lt                           |              |      |



### POVEZAVA MED PRETEKLOSTJO IN SEDANJOSTJO









#### **PRESENT PERFECT CONTINUOUS**