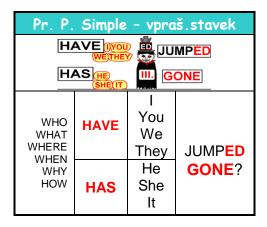

|  |
| HOW                                        | ARE | You  |               |  |
|                                            |     | They |               |  |

#### **WILL FUTURE**



| Will Future – nikalni stavek |              |      |
|------------------------------|--------------|------|
| HE SHE IT WILL NOT GO        |              |      |
| I                            |              | ,    |
| You                          |              |      |
| We                           |              |      |
| They                         | <b>WON'T</b> | JUMP |
| He                           |              | GO   |
| She                          |              |      |
| lt                           |              |      |



### POVEZAVA MED PRETEKLOSTJO IN SEDANJOSTJO









#### **PRESENT PERFECT CONTINUOUS**