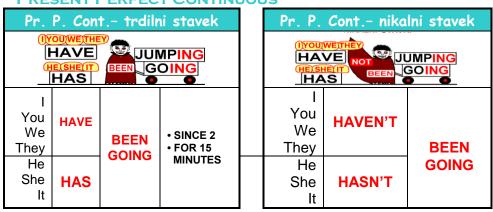

| ARE | You  |               |  |
|                                            |     | They |               |  |

#### **WILL FUTURE**



| Will Future – nikalni stavek |              |      |
|------------------------------|--------------|------|
| HE SHE IT WILL NOT GO        |              |      |
| I                            |              | ,    |
| You                          |              |      |
| We                           |              |      |
| They                         | <b>WON'T</b> | JUMP |
| He                           |              | GO   |
| She                          |              |      |
| lt                           |              |      |



### POVEZAVA MED PRETEKLOSTJO IN SEDANJOSTJO









#### **PRESENT PERFECT CONTINUOUS**